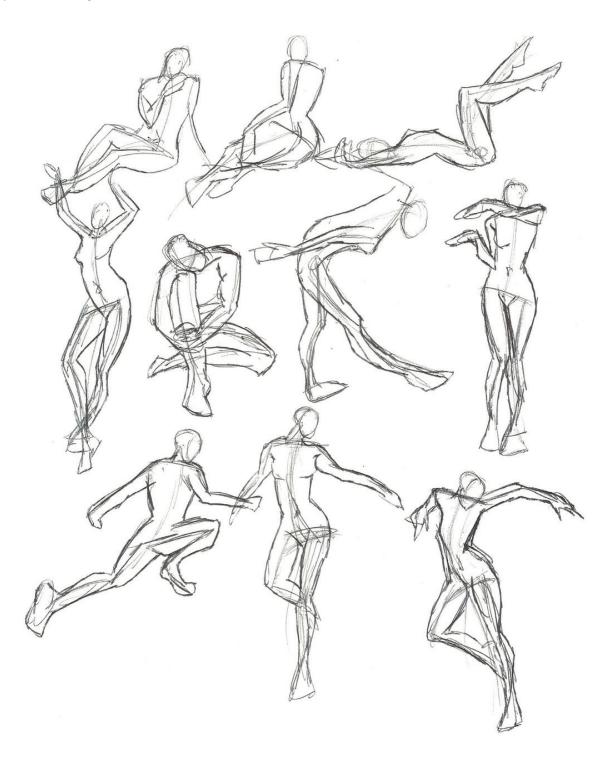

### **Gesture Drawing:**

To quickly catch the pose of a model in a few seconds or minutes. These are often done as a warm-up exercise for artists. Gesture drawing is not specific, but a quick general idea of the position. If done lightly, a final drawing can be worked on top of the gesture drawing. Take some times to do gesture drawings of your peers before you begin your final design.