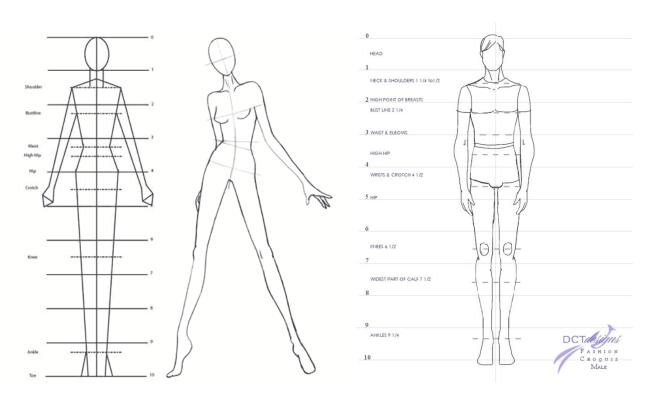

You may chose either male or female designs or switch them up.

#### You will create 3 designs:

- 1 Costume (For Halloween, costume ball, character for a movie, play, or opera)
- 1 for a formal wear (Evening gown, suit, something for a wedding or formal event)
- 1 To show off your personal fashion, something **YOU** might actually wear.

Most designers have a "signature look." Something that inspires them. Before you begin, look through some magazines and pattern swatches and find one of each that will help inspire your design. So if you picked a Ferrari car, maybe you would use some of the colors for your designs, or do designs that are inspired by the ideas of sleek speed.

Add your inspirations below:

## **Normal Proportions of the Figure**



# **Model Proportions (10 Heads High)**



### **Gesture Drawing:**

To quickly catch the pose of a model in a few seconds or minutes. These are often done as a warm-up exercise for artists. Gesture drawing is not specific, but a quick general idea of the position. If done lightly, a final drawing can be worked on top of the gesture drawing. Take some times to do gesture drawings of your peers before you begin your final design.





Sketch your fashion idea on top of these figures.



Sketch your fashion idea on top of these figures.



Sketch your fashion idea on top of these figures.