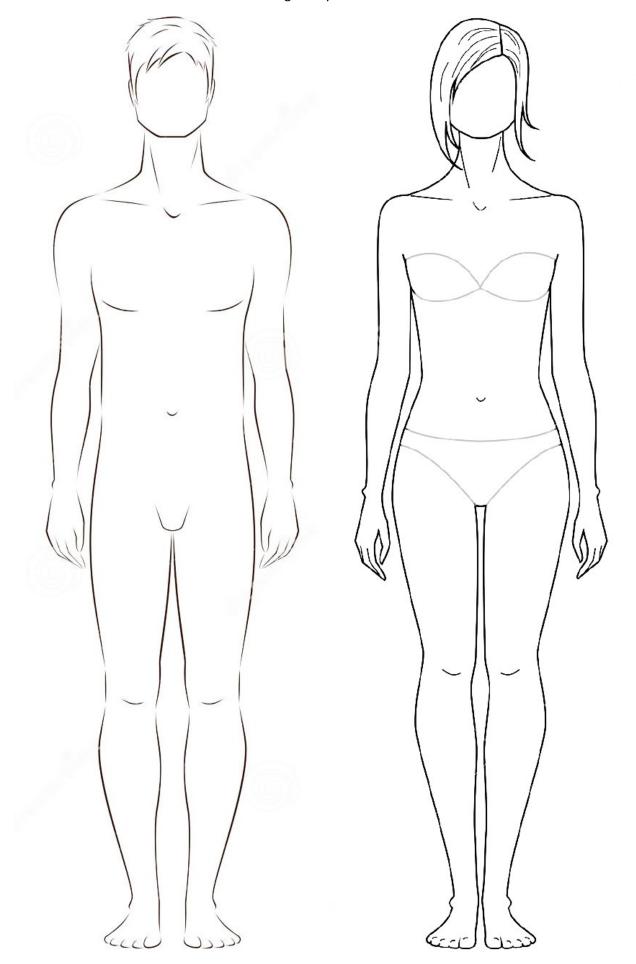

# **Model Proportions (10 Heads High)**

Sketch your fashion idea on top of these figures.

Sketch your fashion idea on top of these figures.

Sketch your fashion idea on top of these figures.