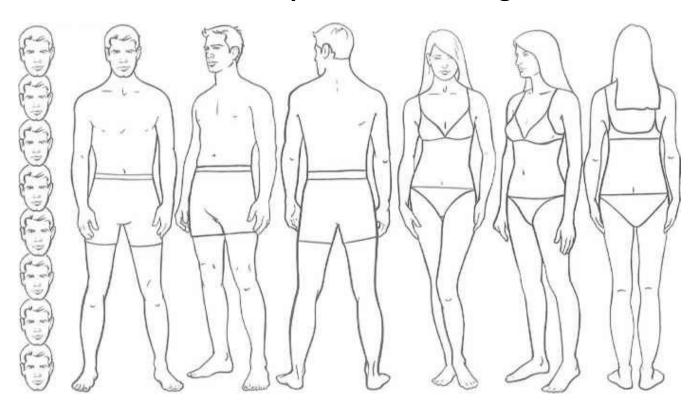

high) of a fashion model (10 heads high.) You may chose either male or female designs or switch them up.

#### You will create 3 designs:

- 1 Costume (For Halloween, costume ball, character for a movie, play, or opera)
- 1 for a formal wear (Evening gown, suit, something for a wedding or formal event)
- 1 To show off your personal fashion, something **YOU** might actually wear.

Most designers have a "signature look." Something that inspires them. Before you begin, look through some magazines and pattern swatches and find one of each that will help inspire your design. So if you picked a Ferrari car, maybe you would use some of the colors for your designs, or do designs that are inspired by the ideas of sleek speed.

Add your inspirations below:

## **Normal Proportions of the Figure**



# **Model Proportions (10 Heads High)**



### **Gesture Drawing:**

To quickly catch the pose of a model in a few seconds or minutes. These are often done as a warm-up exercise for artists. Gesture drawing is not specific, but a quick general idea of the position. If done lightly, a final drawing can be worked on top of the gesture drawing. Take some times to do gesture drawings of your peers before you begin your final design.





Sketch your fashion idea on top of these figures.



Sketch your fashion idea on top of these figures.



Sketch your fashion idea on top of these figures.